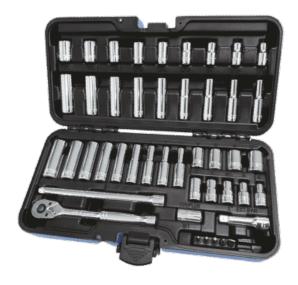

## 1/4" DRIVE 45 PIECE SAE/METRIC IMPACT SOCKET SET

Product # 600151 | Model #

- Sockets made of the finest quality SAE 4140 Chrome Molybdenum high impact steel
- Heavy duty flexible joints allow easier access to fasteners in hard to reach areas
- TORQUE DRIVE® socket design contacts the fastener on the sides instead of the corners, reducing fastener rounding and allowing up to 20% more torque
- Chamfered edges allow easiest socket placement on fastener, increasing productivity and reducing frustration
- Reinforcement ring ensures maximum strength
- Meets or exceeds U.S. Federal Specs: GGG-W-660A and ANSI specifications
- · Blow mould case

## **TECHNICAL SPECIFICATIONS**

| Drive                    | 1/4"                                        |
|--------------------------|---------------------------------------------|
| Size Standard Socket SAE | 3/16,7/32,1/4,9/32,5/16,11/32,3/8,7/16,1/2" |
| Size Deep Socket SAE     | 3/16,7/32,1/4,9/32,5/16,11/32,3/8,7/16,1/2" |