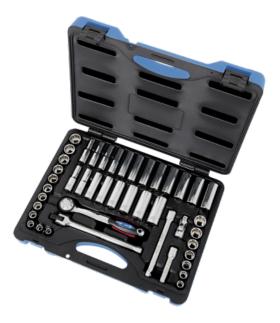

## 3/8" DR SAE/METRIC CHROME SOCKET WRENCH SET - 12 POINT - 45PC

Product # 600242 | Model # SW3845C-12

• All components forged from high quality Chrome Vanadium steel

surewerx.com

- TORQUE DRIVE® sockets contact the fastener on the sides rather than the corners, reducing corner rounding and allowing 20% more torque
- Chamfered edges allow easiest socket placement on fastener, increasing productivity and reducing frustration
- Extra long deep sockets ensure maximum accessibility
- Meets or exceeds U.S. Federal Specs: GGG-W-641E and Canadian Government Specs: CDA39-GP-12b and ANSI specifications