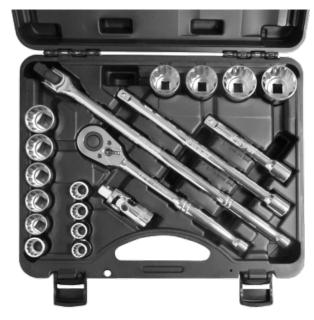

## 20 PC 1/2" DR SAE SOCKET SET - 12 POINT

Product # 600324 | Model #

- Standard Accessories: 48 tooth 10" quick release oval head ratchet (672926)
- 5" (672905) and 10" (672906) extensions
- 15" flex handle (672903)
- 2-3/4" universal joint (672908)
- Blow mould case

## **TECHNICAL SPECIFICATIONS**

| Drive                   | 1/2"                                                                                                                          |
|-------------------------|-------------------------------------------------------------------------------------------------------------------------------|
| Size                    | 7/16, 1/2, 9/16, 5/8, 11/16, 3/4, 13/16, 7/8, 15/16, 1, 1-1/16, 1-1/8, 1-3/16, 1-1/4"                                         |
| Standard<br>Accessories | 48 tooth 10" quick release oval head ratchet, 5" and 10" extensions, 15" flex handle, 2-3/4" universal joint, blow mould case |