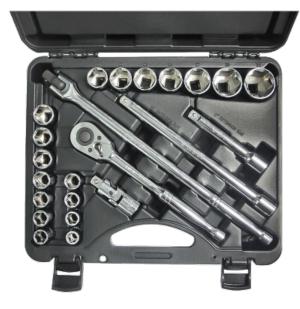

## 24 PC 1/2" DR METRIC SOCKET SET - 6 POINT

Product # 600329 | Model #

- Standard Accessories: 48 tooth 10" quick release oval head ratchet (672926)
- 5" (672905) and 10" (672906) extensions
- 15" flex handle (672903)
- 2-3/4" universal joint (672908)
- Blow mould case with removable lid

## **TECHNICAL SPECIFICATIONS**

| Drive                   | 1/2"                                                                                                                     |
|-------------------------|--------------------------------------------------------------------------------------------------------------------------|
| Size                    | 12, 13, 14, 15, 16, 17, 18, 19, 20, 21, 22, 23, 24 mm                                                                    |
| Standard<br>Accessories | 48 tooth 10" quick release oval head ratchet, 5" and 10" extensions, 15" flex handle, 2-3/4" universal joint, metal case |