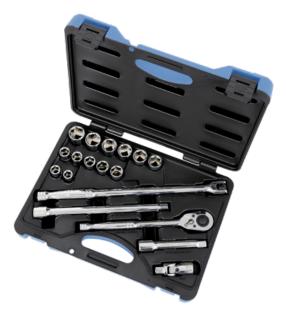

## 1/2" DR METRIC CHROME SOCKET WRENCH SET - 6 POINT - 19PC

Product # 600326 | Model # SW1219M-6

• All components forged from high quality Chrome Vanadium steel

surewerx.com

- TORQUE DRIVE® sockets contact the fastener on the sides rather than the corners, reducing corner rounding and allowing 20% more torque
- Chamfered edges allow easiest socket placement on fastener, increasing productivity and reducing frustration
- Extra long deep sockets ensure maximum accessibility
- Meets or exceeds U.S. Federal Specs: GGG-W-641E and Canadian Government Specs: CDA39-GP-12b and ANSI specifications