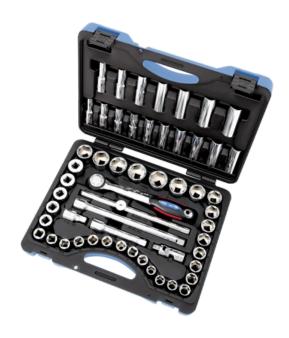

## 1/2" DR SAE/METRIC CHROME SOCKET WRENCH SET - 6 POINT - 55PC

JET 🗩

Product # 600341 | Model # SW1255C-6

- All components forged from high quality Chrome Vanadium steel
- TORQUE DRIVE® sockets contact the fastener on the sides rather than the corners, reducing corner rounding and allowing 20% more torque
- Chamfered edges allow easiest socket placement on fastener, increasing productivity and reducing frustration
- Extra long deep sockets ensure maximum accessibility
- Meets or exceeds U.S. Federal Specs: GGG-W-641E and Canadian Government Specs: CDA39-GP-12b and ANSI specifications