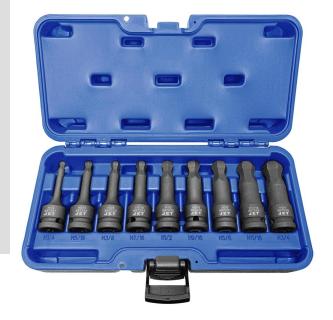

## 1/2" DR SAE BALL NOSE HEX IMPACT **SOCKET SET - 9 PC**

Product # 610332 | Model # BNH-912

Popular assortment of ball nose impact sockets that provides the strength needed for industrial applications and allows angled entry for hard to reach fasteners.

- · Modern design brings ball-nose flexibility to impact hex socket
- · Allows angled entry to fasteners in restricted areas
- S.A.E. 4140 Chrome Molybdenum bits for demanding professional applications
- · Large laser markings for easy socket identification
- Tough blow-mould case with removable lid for use as a tool drawer organizer

Set Quantity

Size (in.) 1/2"| 1/4"|

11/16"| 3/4"| 3/8"| 5/16"| 5/8" | 7/16" | 9/16"

GGG-W-660A

Socket Bit

Lona

Socket Bit Hex| Ball Type Nose Socket Depth Standard Socket Type Impact

ANSI Standards