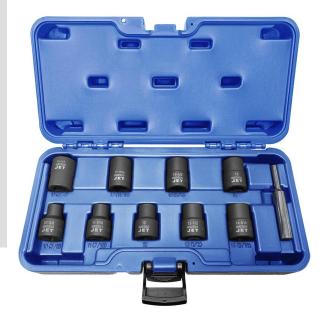

## 10-PIECE 1/2" DR SAE/METRIC TWIST IMPACT SOCKET SET

Product # 610392 | Model # PST-1012

- Specially designed sockets for removal only of severely rusted or rounded fasteners
- · Patented design bites harder as force is increased
- Dual rated for SAE and Metric applications, saving you money
- · Heat-treated Cr-Mo steel withstands extreme force
- 1/2" drive size allows more torque than commonly sold 3/8" drive sockets and makes removing stubborn fasteners faster and easier
- Includes tommy bar for removing fastener from socket
- Part of JET's Damaged Fastener Solutions Program

## **TECHNICAL SPECIFICATIONS**

1/2" Drive PCS Size 10mm (682550) (3/8")11mm (682551) (7/16") Size 12mm (682552) (682553) (1/2")14mm Size (682554) (9/16") Size 15mm (682555) Size 16mm (682556) (5/8") 17mm Size (682557) (11/16") Size (682559) 19mm (3/4")