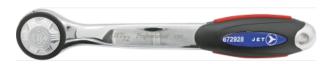

## RATCHET WRENCH - HIGH TORQUE -72 TOOTH - 1/2" DR

Product # 672928 | Model # HT-1272

- All metal components are forged from superior quality Chrome Vanadium steel
- High torque 72 tooth twin pawl ratcheting system exceeds ANSI standards for torque
- 5° maximum movement between each engagement of teeth
- Push button quick release feature holds sockets on securely until ready to release

surewerx.com

• Comfortable ergonomic handle design with anti-slip strips improves gripping power and reduces operator fatigue

| TECHNICAL | SPECIFICA | TIONS |
|-----------|-----------|-------|
| Drive     | 1/2"      |       |

| Drive            | 1/2" |
|------------------|------|
| Length (overall) | 10"  |
| Teeth            | 72   |