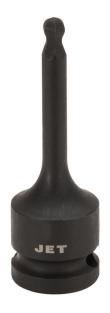

## 1/2" DR X 7 MM BALL NOSE HEX IMPACT BIT

Product # 687282 | Model #

Jet ® Tools Metric ball nose impact sockets provide extended access to hard to reach hex head bolts.

- Modern design brings ball-nose flexibility to impact hex bits
- Allows angled entry to fasteners in restricted areas, increasing productivity
- Metric 4140 Chrome Molybdenum bits for demanding professional applications
- · Large laser markings for easy socket identification

Configuration
Size (mm.)

7 mm Ball Nose

Socket Bit Type

Standard

Socket Depth Socket Type

Impact

Standards ANSI| GGG-W-660A