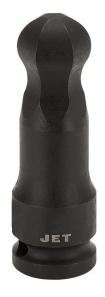

## 1/2" DR X 14 MM BALL NOSE HEX **IMPACT BIT**

Product # 687289 | Model #

Jet ® Tools Metric ball nose impact sockets provide extended access to hard to reach hex head bolts.

- Modern design brings ball-nose flexibility to impact hex bits
- · Allows angled entry to fasteners in restricted areas, increasing productivity
- Metric 4140 Chrome Molybdenum bits for demanding professional applications
- · Large laser markings for easy socket identification

Open Stock Configuration

Size (mm.)

14 mm Ball Nose

Socket Bit Туре Socket Depth

Standard

Socket Type Standards

Impact ANSI

GGG-W-660A