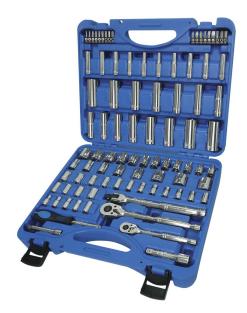

## 90-PC 1/4" & 3/8" DR SOCKET SET

Product # 699707 | Model # SW-143890

- Wide variety of 1/4" and 3/8" drive sockets helps you tackle any job
- Includes SAE, metric, shallow, and deep sockets
- Top quality RHQ Series 48-tooth ratchets
- All sockets, extensions, and ratchets made of heat-treated chrome vanadium steel for professional use
- 1/4" drive bit coupler drives screwdriver bits with ratchet for added torque
- Contains 1 each:
  - 1/4" DR Regular 6 pt. Sockets: 3/16, 7/32, 1/4, 9/32, 5/16, 11/32, 3/8, 7/16, 1/2"; 4, 5, 5.5, 6, 7, 8, 9, 10, 11, 12, 13 mm 1/4" DR Deep 6 pt. Sockets: 7/32, 1/4, 9/32, 5/16", 4, 5, 6, 7, 8, 10 mm 48-Tooth Quick-Release Ratchet 1/4" DR 3" Extension Bars Spinner Handle 1/4" DR Bit Coupler 3/8" DR Regular 6 pt. Sockets: 3/8, 7/16, 1/2, 9/16, 5/8, 11/16, 3/4, 13/16"; 6, 7, 8, 10, 11, 12, 13, 14, 15, 17, 18, 19 mm 3/8" DR Deep 6 pt. Sockets: 3/8, 7/16, 1/2, 9/16, 5/8, 11/16, 3/4, 13/16";10, 12, 13, 14, 15, 18, 19 mm 3/8" DR 48-Tooth Quick-Release Ratchet 3/8" DR 8" Flex Handle 3/8" DR 3" Extension Bar 1/4" x 1" Screwdriver Bits: PH0, PH1, PH2, SL1/8, SL3/16, SL1/4"; T10, T15, T20, T25, T27, T30; H3/16, H7/32, H1/4"; H5.5, H6, H7 mm