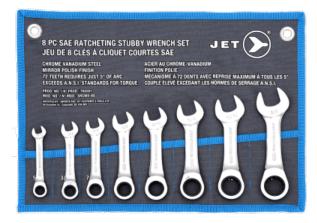

## **RATCHETING STUBBY WRENCH SET - SAE - 8 PC**

Product # 700301 | Model # SRCWS-8S

- 12 point box ends for superior grip
- 72 tooth ratchet mechanism exceeds the ANSI torque ratings for a fixed wrench by more than 30%
- Superior grade 6140 Chrome Vanadium steel
- Flat style allows maximum access to confined areas just flip wrench over to reverse
- Fully polished surface resists corrosion
- Complete with Terylene Pouch

## **TECHNICAL SPECIFICATIONS**

| Number of Pieces | 8                                            |
|------------------|----------------------------------------------|
| Size             | 5/16, 3/8, 7/16, 1/2, 9/16, 5/8, 11/16, 3/4" |
| Measurement      | SAE                                          |