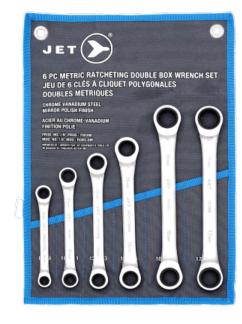

## RATCHETING DOUBLE BOX WRENCH SET - METRIC - 6 PC

Product # 700396 | Model # RDBS-6M

- 12 point box ends for superior grip
- 72 tooth ratchet mechanism exceeds the ANSI torque ratings for a fixed wrench by more than 30%
- Superior grade 6140 Chrome Vanadium steel
- Flat style allows maximum access to confined areas
- Fully polished surface resists corrosion
- Complete with Terylene pouch

## **TECHNICAL SPECIFICATIONS**

| 12011110/12 01 2011 10/110110 |                                           |
|-------------------------------|-------------------------------------------|
| Number of Pieces              | 6                                         |
| Size                          | 8x9, 10x11, 12x13, 14x15, 16x18, 17x19 mm |
| Measurement                   | Metric                                    |