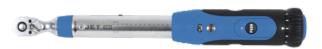

## TORQUE WRENCH - JSHD SERIES - 1/4" DR - 250 IN-LB

JET ()

Product # 718952 | Model # JSHD-14250

- Magnified view window shows torque value in numbers only no scale lines to read!
- Highest quality Japanese spring resists fatigue for long service life
- Patented dual roller reaction bar system minimizes friction for increased accuracy
- Hardened steel tube will not deflect under strain and will not be scratched by internal parts, ensuring reduced friction and highest possible accuracy
- Conversion scale permanently etched into tube for easy conversion to Nm