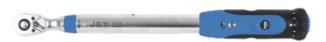

## TORQUE WRENCH - JSHD SERIES - 3/8" DR - 75 FT-LB

JET 🗩

Product # 718956 | Model # JSHD-3875

- Magnified view window shows torque value in numbers only no scale lines to read!
- Highest quality Japanese spring resists fatigue for long service life
- Patented dual roller reaction bar system minimizes friction for increased accuracy
- Hardened steel tube will not deflect under strain and will not be scratched by internal parts, ensuring reduced friction and highest possible accuracy
- Conversion scale permanently etched into tube for easy conversion to Nm