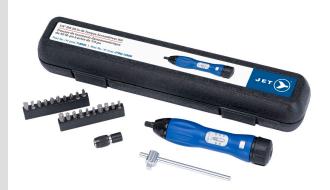

## 1/4" DR 50 IN/LB TORQUE SCREWDRIVER KIT

JET D

Product # 718992 | Model # JTSD-1450K

JET® torque tools are made to exacting standards and offer unsurpassed accuracy, durability, and performance.

- Easy-to-read dual scales ensure accurate torque setting
- Locking collar prevents accidental change of torque value during use
- Includes 1/4" socket drive and bit adapter for maximum versatility
- 1/4" drive T-handle allows easy operation at higher torque values
- Comes complete with 20 of the most popular screwdriver bits
- Blow-mould case for added protection and easy storage
- · Includes certificate of calibration