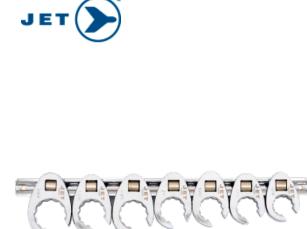

## FLARE NUT CROWFOOT SET - SAE - 7PC - 12P

Product # 719113 | Model # CFW1207-12

- Can be used on 4 point, 6 point, and 12 point fasteners
- Open slot allows wrench to slip over hoses and lines to reach fasteners
- Chrome vanadium steel for professional use
- Excellent for use on hydraulic, brake, air conditioning, and fuel lines
- Drive with any 1/2" ratchet, extension, or other drive tool
- Includes socket rail for organization
- Sizes: 13/16, 7/8, 15/16, 1, 1-1/16, 1-1/8, 1-1/4"

## **TECHNICAL SPECIFICATIONS**

| Number of Pieces | 7                                           |
|------------------|---------------------------------------------|
| Number of points | 12P                                         |
| Sizes            | 13/16, 7/8, 15/16, 1, 1-1/16, 1-1/8, 1-1/4" |