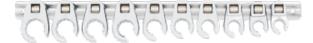

## FLARE NUT CROWFOOT SET - METRIC - 10PC - 12P

Product # 719123 | Model # CFW1210-12M

- Can be used on 4 point, 6 point, and 12 point fasteners
- Open slot allows wrench to slip over hoses and lines to reach fasteners
- Chrome vanadium steel for professional use
- Excellent for use on hydraulic, brake, air conditioning, and fuel lines
- Drive with any 1/2" ratchet, extension, or other drive tool
- Includes socket rail for organization
- Sizes: 20, 21, 22, 23, 24, 25, 26, 27, 30, 32mm

## **TECHNICAL SPECIFICATIONS**

| Number of Pieces | 10                                       |
|------------------|------------------------------------------|
| Number of points | 12P                                      |
| Sizes            | 20, 21, 22, 23, 24, 25, 26, 27, 30, 32mm |