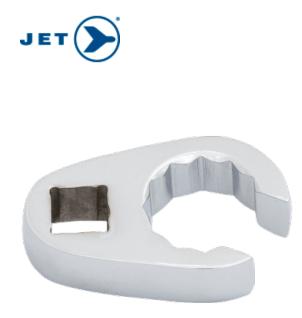

## 1/2 DR X 1-1/8" FLARE NUT CROWFOOT WRENCH 12PT

Product # 719356 | Model #

- 12 point style provides double the index points, providing easier turning of fasteners in restricted spaces
- Can be used on 4 point, 6 point, and 12 point fasteners
- Open slot allows wrench to slip over hoses and lines to reach fasteners
- Chrome vanadium steel for professional use
- Excellent for use on hydraulic, brake, air conditioning, and fuel lines
- Drive with any 1/2" ratchet, extension, or other drive tool