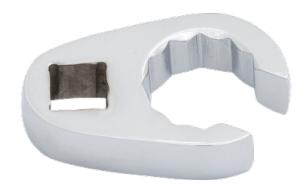

## 1/2 DR X 23MM FLARE NUT CROWFOOT WRENCH 12PT

Product # 719374 | Model #

- 12 point style provides double the index points, providing easier turning of fasteners in restricted spaces
- Can be used on 4 point, 6 point, and 12 point fasteners
- Open slot allows wrench to slip over hoses and lines to reach fasteners
- Chrome vanadium steel for professional use
- Excellent for use on hydraulic, brake, air conditioning, and fuel lines
- Drive with any 1/2" ratchet, extension, or other drive tool