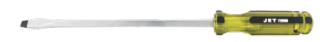

## SCREWDRIVER - JUMBO HANDLE -SLOT - SQUARE SHANK - 3/8" X 10"

Product # 720360 | Model # SDS-10S

- Jumbo grip grooved handle design ensures maximum torque for tough jobs
- Made with state-of-the-art super acetates, these handles are virtually indestructible