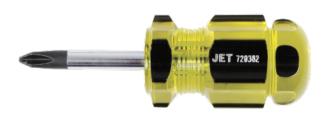

## SCREWDRIVER - JUMBO HANDLE - PHILLIPS - ROUND SHANK - #2 X 1-1/2

Product # 720382 | Model # SDP-2S

- Jumbo grip grooved handle design ensures maximum torque for tough jobs
- Made with state-of-the-art super acetates, these handles are virtually indestructible
- Shafts made of the highest quality Chrome Vanadium steel for long life and maximum durability
- Black hardened magnetic tips eliminate chrome plating chipping off the tip (common on other brands), holds the screw into the screwdriver and ensures maximum durability and life
- All items meet U.S. Specifications GGG-S-121E and Canadian Government specifications CDA39-GP-17C

## **TECHNICAL SPECIFICATIONS**

Size #2 x 1-1/2" (Stubby)