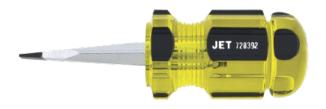

## SCREWDRIVER - JUMBO HANDLE -SLOT - SQUARE SHANK - 1/4" X 1-1/2"

Product # 720392 | Model # SDS-2SS

- Jumbo grip grooved handle design ensures maximum torque for tough jobs
- Made with state-of-the-art super acetates, these handles are virtually indestructible

**TECHNICAL SPECIFICATIONS** Size 1/4" x 1-1/2" (Stubby)