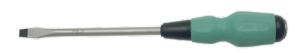

## SCREWDRIVER -TORQUE DRIVE PLUS - SLOT - ROUND SHANK - 3/16" X 4"

JET 🇪

Product # 720444 | Model # TDS-4N

- JET's exclusive TORQUE DRIVE® cushion grip ergonomic handle design guarantees maximum torque and unparalleled user comfort, increasing performance and productivity
- Black hardened magnetic tips eliminate chrome plating chipping off the tip (common on other brands), holds the screw to the screwdriver and ensures maximum durability and life
- Shafts made of the highest quality Chrome Vanadium steel for long life and maximum durability
- "Go thru" design offers a one piece metal shaft from handle to tip
- All items meet U.S. Specifications GGG-S-121E and Canadian Government specifications CDA39-GP-17C