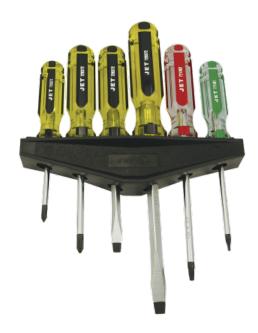

## SCREWDRIVER SET - JUMBO HANDLE - 6 PC

JET 🗩

Product # 720505 | Model # JHSS-6

- Jumbo grip grooved handle design ensures maximum torque for tough jobs
- Made with super acetates, these handles are virtually indestructible
- Shafts made of the highest quality Chrome Vanadium steel for long life and maximum durability
- Black hardened magnetic tips eliminate chrome plating chipping off the tip (common on other brands), holds the screw to the screwdriver and ensures maximum durability and life
- All items meet ANSI specifications, U.S. Specifications GGG-S-121E and Canadian Government specifications CDA39-GP-17C