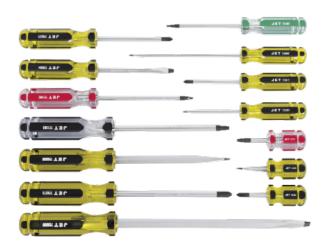

## SCREWDRIVER SET - JUMBO HANDLE - 14 PC

JET 🗩

Product # 720507 | Model # JHSS-14

- Jumbo grip grooved handle design ensures maximum torque for tough jobs
- Made with state-of-the-art super acetates, these handles are virtually indestructible
- Shafts made of the highest quality Chrome Vanadium steel for long life and maximum durability
- Black hardened magnetic tips eliminate chrome plating chipping off the tip (common on other brands), holds the screw into the screwdriver and ensures maximum durability and life
- All items meet U.S. Specifications GGG-S-121E and Canadian Government specifications CDA39-GP-17C