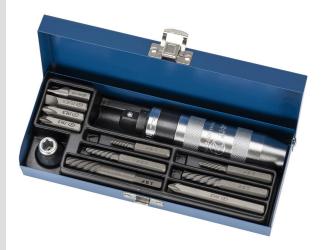

## 12-PIECE DELUXE IMPACT DRIVER SCREW EXTRACTOR SET

Product # 720705 | Model # JID-12S

- Premium grade-high carbon steel body designed to stand up to high-impact forces
- Entirely heat-treated for maximum strength
- Includes Patented No-Drill screw extractors for the ultimate in damaged fastener removal
- S2 steel screwdriver bits are ideal for professional applications
- · Reversible for removing or installing fasteners
- Drives 5/16? shank screwdriver bits
- Drives ½"-drive impact-rated sockets for added versatility (not included)
- Contents:
- 1 each: impact driver, 5/16" bit driver, PH2 x 36mm, PH3 x 36mm, PH2 x 80mm, Slot 5/16" x 36mm, Slot 3/8" x 36mm, #1, #2, #3, #4, #5 No Drill screw extractors suitable for 1/8" 3/4" (M3 M19)