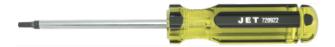

## SCREWDRIVER - JUMBO HANDLE - TORX - ROUND SHANK - T20 X 4

JET 🗩

Product # 720922 | Model # SDT-20

- Jumbo grip grooved handle design ensures maximum torque for tough jobs
- Made with state-of-the-art super acetates, these handles are virtually indestructible
- Shafts made of the highest quality Chrome Vanadium steel for long life and maximum durability
- Black hardened magnetic tips eliminate chrome plating chipping off the tip (common on other brands), holds the screw into the screwdriver and ensures maximum durability and life
- All items meet U.S. Specifications GGG-S-121E and Canadian Government specifications CDA39-GP-17C