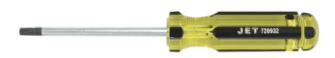

## SCREWDRIVER - JUMBO HANDLE -TORX - ROUND SHANK - T30 X 4

Product # 720932 | Model # SDT-30

- Jumbo grip grooved handle design ensures maximum torque for tough jobs
- Made with state-of-the-art super acetates, these handles are virtually indestructible

TECHNICAL SPECIFICATIONS Size T30 x 4"