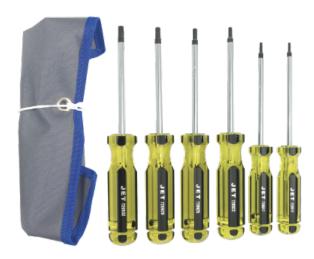

## SCREWDRIVER SET - JUMBO HANDLE - TORX - 6 PC

JET 🗩

Product # 720956 | Model # JHTSS-6

- Jumbo grip grooved handle design ensures maximum torque for tough jobs
- Made with super acetates, these handles are virtually indestructible
- Shafts made of the highest quality Chrome Vanadium steel for long life and maximum durability
- Black hardened magnetic tips eliminate chrome plating chipping off the tip (common on other brands), holds the screw to the screwdriver and ensures maximum durability and life
- All items meet ANSI specifications, U.S. Specifications GGG-S-121E and Canadian Government specifications CDA39-GP-17C