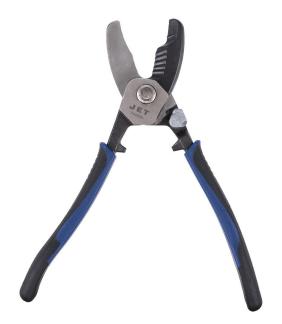

## 8-1/2" TWIN EDGE CABLE CUTTER

Product # 730253 | Model # JCCT-200SHD

- Super heavy duty drop forged cable cutters designed for tough industrial applications
- Induction hardened serrated cutting edges leave clean cuts without crushing or deforming cable
- · Can also be used to strip cable casing
- Invisible spring automatically opens pliers for reduced user fatigue
- Asymmetric handles designed for maximum comfort under high pressure
- Dual moulded handle materials provide secure non-slip grip for user safety
- Handle lock keeps pliers closed for safe storage in tool box
- Overall length: 8-1/2"