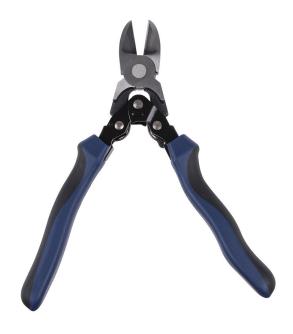

## 7" DIAGONAL CUTTING PLIERS

Product # 730266 | Model # HLDC-180SHD

- Patented double leverage compound joint design reduces hand effort for heavy duty cutting applications
- Requires 60% less effort than regular pliers
- Cutting edges induction hardened to HRC58 for cutting the hardest materials
- Hidden spring opens pliers automatically, reducing fatigue
- Handle lock keeps pliers closed for safe storage in tool box
- Asymmetric handles designed for maximum comfort under high pressure
- Dual moulded materials provide secure non-slip grip for user safety

## TECHNICAL SPECIFICATIONS

Capacity (Hard Wire) 3.0mm

Capacity (Piano Wire) 2.5mm

Size 7-1/2"