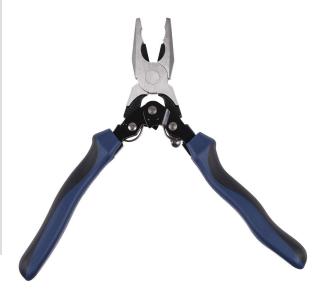

## **8" COMBINATION PLIERS**

Product # 730267 | Model # HLCP-200SHD

- Patented double leverage compound joint design reduces hand effort for heavy duty cutting applications
- Requires 60% less effort than regular pliers
- Cutting edges induction hardened to HRC58 for cutting the hardest materials
- Hidden spring opens pliers automatically, reducing fatigue
- Handle lock keeps pliers closed for safe storage in tool box
- Asymmetric handles designed for maximum comfort under high pressure
- Dual moulded materials provide secure non-slip grip for user safety