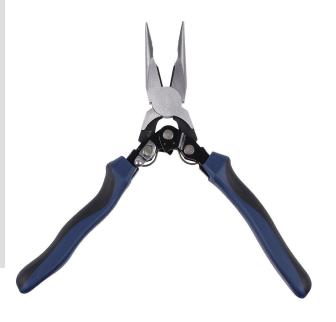

## **8.5" LONG NOSE PLIERS**

Product # 730268 | Model # HLLP-220SHD

- Patented double leverage compound joint design reduces hand effort for heavy duty cutting applications
- Requires 60% less effort than regular pliers
- Cutting edges induction hardened to HRC58 for cutting the hardest materials
- Hidden spring opens pliers automatically, reducing fatigue
- Handle lock keeps pliers closed for safe storage in tool box
- Asymmetric handles designed for maximum comfort under high pressure
- Dual moulded materials provide secure non-slip grip for user safety