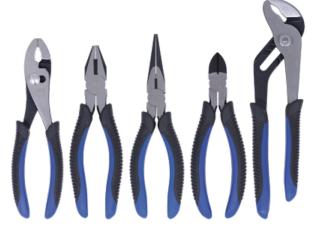

## **INDUSTRIAL PLIERS SET - SUPER HEAVY DUTY - 5 PC**

Product # 730306 | Model # JIPS-5SHD

- Chrome Vanadium steel construction for heavy duty industrial applications (slip joint pliers made of high carbon steel)
- Computer-controlled machining of all mating surfaces guarantees smooth operation and maximum stability under load
- Induction heat treated cutting edges hardened to HRC56 65 for long life and excellent performance on a variety of materials
- Tapered rivets eliminate handle swing and provide consistent blade alignment for superior cutting performance
- Computer-controlled grinding and sanding processes for a professional look and feel
- Dual injection moulded handles feature a tread-like gripping surface to prevent slipping and enhance user safety
- Phosphate finished with electrophoretic clear coat for resistance to corrosion
- Contains one each: 8" Slip Joint Pliers, 8" Lineman's Pliers, 8"
  Long Nose Pliers, 7-1/2" Diagonal Cutters, 10" Groove Joint
  Pliers

## **TECHNICAL SPECIFICATIONS**

Type 8" Slip Joint Pliers, 8" Linemans Pliers, 8" Long Nose Pliers, 7-1/2" Diagonal Cutters, 10" Groove Joint Pliers