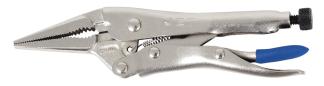

## LOCKING PLIERS WITH CUTTER - LONG NOSE -STEEL JAW - 4"

Product # 730462 | Model # J4LN

- Exclusive 9254 steel jaw components offer increased core strength over Chrome Molybdenum or Chrome Vanadium jaws
- Jaw hardness increases below the surface allowing for increased clamping pressure and offering longer tooth life
- Precision ground jaws with backward raked teeth for superior grip
- All models complete with wire cutter
- Cushioned release lever is guarded to prevent accidental release
- Handles made of top quality Chrome Molybdenum steel much stronger than carbon steel handles used on the leading brand
- Stronger handle steel prevents rivet holes from enlarging over time, leading to rivet failure
- Exceeds ANSI requirements and industry standards
- You can't buy a better, stronger locking pliers