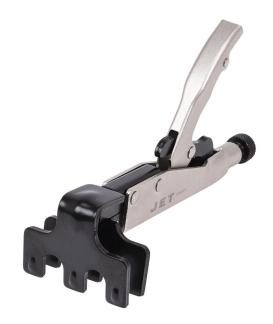

## 8" AXIAL GRIP LOCKING PLIERS – W JAW

Product # 730571 | Model # JAGW-8

- W shaped jaws clamp lap joints and allow 4 consecutive spot welds without removing tool from work
- Ideal for professional autobody repair, sheet metal fabrication, and welding applications
- Extra slim pliers with straight line pull designed for improved access
- Quick release lever allows fast and easy set up for repetitive work
- Chrome Molybdenum steel with nickel plating for corrosion resistance
- A must-have for shops working on Ford® vehicles with aluminum body components