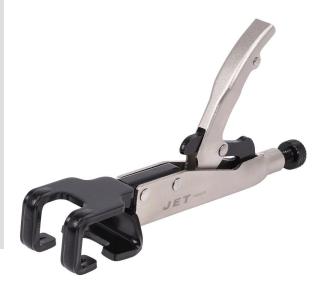

## 9" AXIAL GRIP LOCKING PLIERS – JJ JAW

Product # 730572 | Model # JAGJJ-9

- JJ shaped jaws clamp two flanged, lapped, or adjacent joints
- Ideal for professional autobody repair, sheet metal fabrication, and welding applications
- Extra slim pliers with straight line pull designed for improved
  access.
- Quick release lever allows fast and easy set up for repetitive work
- Chrome Molybdenum steel with nickel plating for corrosion resistance
- A must-have for shops working on Ford® vehicles with aluminum body components