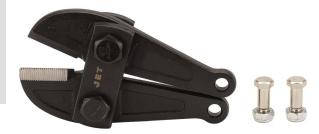

## REPLACEMENT BOLT CUTTER HEAD - 24"

Product # 731215 | Model # BWCH-24

## Replacement heads for JET® brand bolt cutters

- Drop forged Chrome Vanadium steel blades specially hardened for use on high tensile steel bolts, rod, and chain
- Induction hardened and quenched cutting edges are suitable for cutting materials up to HRC4 8
- · Powder-coated for resistance to corrosion
- Meets US Federal Government Specification GGG-C-740d
  Type II Class 3 & 4

## **TECHNICAL SPECIFICATIONS**

Attributes Induction

Hardened Cutting Edges| Corrosion Resistant

Certification GGG-C-740d

Type II Class 3 & 4

Length (in.) 24 Material Chrome

Vanadium Steel

Material Application