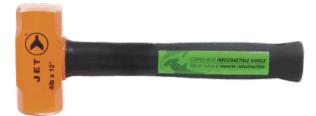

## HAMMER - INDESTRUCTIBLE HANDLE -COPPER HEAD - CLUB HEAD - 4 LB X 12"

Product # 740560 | Model # USH-412C

- Spring steel rods encased in vulcanized rubber provide the ultimate striking tool handle
- Handle absorbs impact and vibration, reducing user fatigue
- Will not break, bend, or split even after repeated overstrikes
- Patented locking plate makes head separation impossible
- Provides unparalleled grip in all conditions and is resistant to most industrial chemicals

## **TECHNICAL SPECIFICATIONS**

| Head Weight      | 4 lb |
|------------------|------|
| Length (overall) | 12"  |