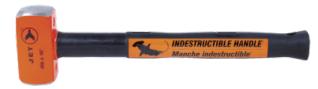

## HAMMER - INDESTRUCTIBLE HANDLE -SLEDGE - 4 LB X 16"

Product # 740582 | Model # USH-416

- Spring steel rods encased in vulcanized rubber provide the ultimate striking tool handle
- Handle absorbs impact and vibration, reducing user fatigue
- Will not break, bend, or split even after repeated overstrikes
- Patented locking plate makes head separation impossible
- Provides unparalleled grip in all conditions and is resistant to most industrial chemicals

## **TECHNICAL SPECIFICATIONS**

| Head Weight      | 4 lb   |
|------------------|--------|
| Length (overall) | 16"    |
| Туре             | Sledge |