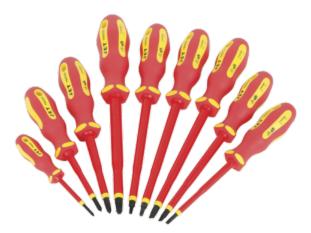

## SCREWDRIVER SET - VDE INSULATED - 9 PC

Product # 760202 | Model # JISD-9S

- Electrically shielded tools for use on live circuits and hybrid automobiles
- Individually tested and VDE certified to 1000V
- Two layers of insulation provide ultimate protection. Warning: if yellow layer is exposed through the red layer, tool has been damaged and should be retired
- Unique handle design conforms to the hand for exceptional comfort and grip

## **TECHNICAL SPECIFICATIONS**

Description Slot: 5/32" x 4", 5 7/32" X 5", 1/4" X 6" - Phillips: #0, #1, #2, #3 - Square: # 1, #2