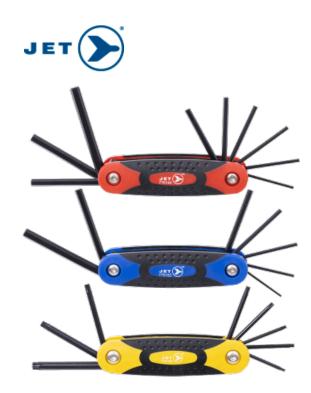

## 24 PC FOLDING HEX & TORX® KEY BONUS PACK

Product # 775160 | Model #

- 3 of the most popular folding hex and torx key sets in one Bonus package
- Fully hardened steel case with ergonomic bi-material grip for added comfort and sure grip
- Heat treated Chrome Vanadium steel keys
- Unique offset washer between keys applies tension, holding keys firmly in place while in use
- Sizes:
- S.A.E (Red) 5/64, 3/32, 7/64, 1/8, 9/64, 5/32, 3/16, 7/32, 1/4"
- Metric (Blue) 1.5, 2.0, 2.5, 3.0, 4.0, 5.0, 6.0mm
- Torx® (Yellow) T8, T10, T15, T20, T25, T27, T30, T40

## **TECHNICAL SPECIFICATIONS**

Size SAE 5/64, 3/32, 7/64, 1/8, 9/64, 5/32, 3/16, 7/32, 1/4"

Size Metric 1.5, 2, 2.5, 3, 4, 5, 6 mm

Size Torx T8, T10, T15, T20, T25, T27, T30, T40