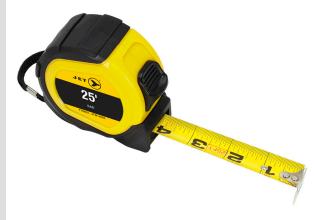

## **25' SAE TAPE MEASURE**

Product # 775923 | Model # JTM-425S

Jet® Tools tape measures deliver performance and value while the impact-resistant housing and protective nylon coating provide the durability you need to take on the toughest jobs.

- Impact-resistant case is made with an ergonomic-style rubber jacket for maximum comfort and easy grip
- Durable nylon-coated blade is resistant to corrosion and breakage
- High-contrast/high-viz markings are easy to read even in low-lit working conditions
- Strong magnetic hook attaches to objects such as steel studs and conduit to allow easy one-hand measuring
- Built-in bumper cushion absorbs recoil impact and reduces tape breakage
- Stud and joist locaters conveniently marked at every 16" and 19.2"