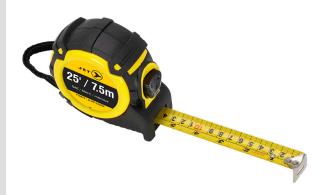

## 25' AUTOLOCK SAE/METRIC TAPE MEASURE

Product # 775979 | Model # JLTM-425SM

Jet® Tools tape measures deliver performance and value while the impact-resistant housing and protective nylon coating provide the durability you need to take on the toughest jobs.

- Impact-resistant case is made with an ergonomic-style rubber jacket for maximum comfort and easy grip
- Durable nylon-coated blade is resistant to corrosion and breakage
- High-contrast/high-viz markings are easy to read even in low-lit working conditions
- Strong magnetic hook attaches to objects such as steel studs and conduit to allow easy one-hand measuring
- Built-in bumper cushion absorbs recoil impact and reduces tape breakage
- Stud and joist locaters conveniently marked at every 16" and 19.2"