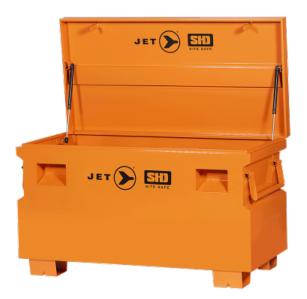

## JOBSITE TOOL STORAGE BOX - 48" X 24"

Product # 842481 | Model # JSB-4824

- Super Heavy Duty 16 gauge steel body and lid for maximum security
- Robotically welded seams for increased strength
- Dual recessed lock housings prevent use of bolt cutters or blades to cut locks

## **TECHNICAL SPECIFICATIONS**

| Storage capacity        | 16.0 ft <sup>3</sup> |
|-------------------------|----------------------|
| Height (without wheels) | 28-3/8"              |
| Width                   | 48-1/8"              |