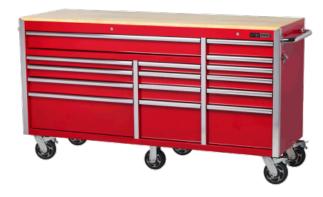

## PRO SERIES ROLLER CABINET - 15 DRAWERS - 72" X 24"

Product # 842531 | Model # PRC7215

- The Best Value for Tool Storage in Canada!
- Double wall steel construction with reinforced bottom channels on both cabinets and chests
- 100lb capacity ball bearing slides on all drawers
- Select drawers with 2 sets of slides to accommodate heavier loads
- Centre slide on full width drawer supports heavier loads (56" and 72" only)
- Power supply management includes 4 AC and 2 USB outlets on roller cabinets (27" excluded)
- Extruded aluminum drawer pulls ensure positive grip when opening heavily loaded drawers
- Riveted aluminum mouldings protect box corners from impact (27" excluded)
- Heavy duty casters with pedal brake
- Roller cabinets include wood tops from a renewable resource
- Gas struts on top chests (27" excluded)

## **TECHNICAL SPECIFICATIONS**

Number of Drawers

15