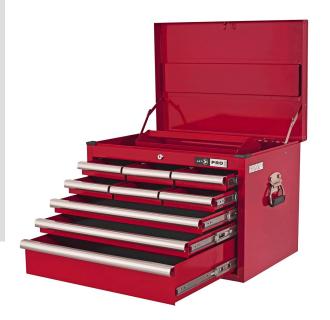

## 9-DRAWER PRO SERIES MECHANIC'S CHEST - 27" X 18"

Product # 842555 | Model # PMC2709

The Pro Series Mechanic's Chests by JET offer superior craftsmanship, unequalled value, and feature-rich benefits you expect from a professional-style toolbox.

- · Pro Series tool storage for professional applications
- Double-wall steel construction with reinforced bottom channel
- Drawers feature smooth ball-bearing operation and high-load capacities
- Extruded aluminum drawer pulls provide a solid grip and effortless open and close
- · Dual lid stays prevent accidental closing