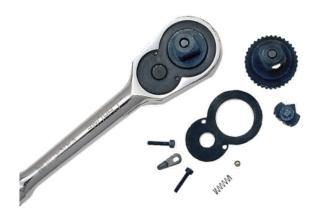

## **REPAIR KIT FOR 671916A**

Product # 900236 | Model #

- Like all makes of ratchets, JET ratcheting mechanisms will wear with extensive use or break when extreme pressure or abuse is applied
- JET ratchet repair kits are available for all ratchet models and are available for purchase and easily installed by your JET hand tool distributor